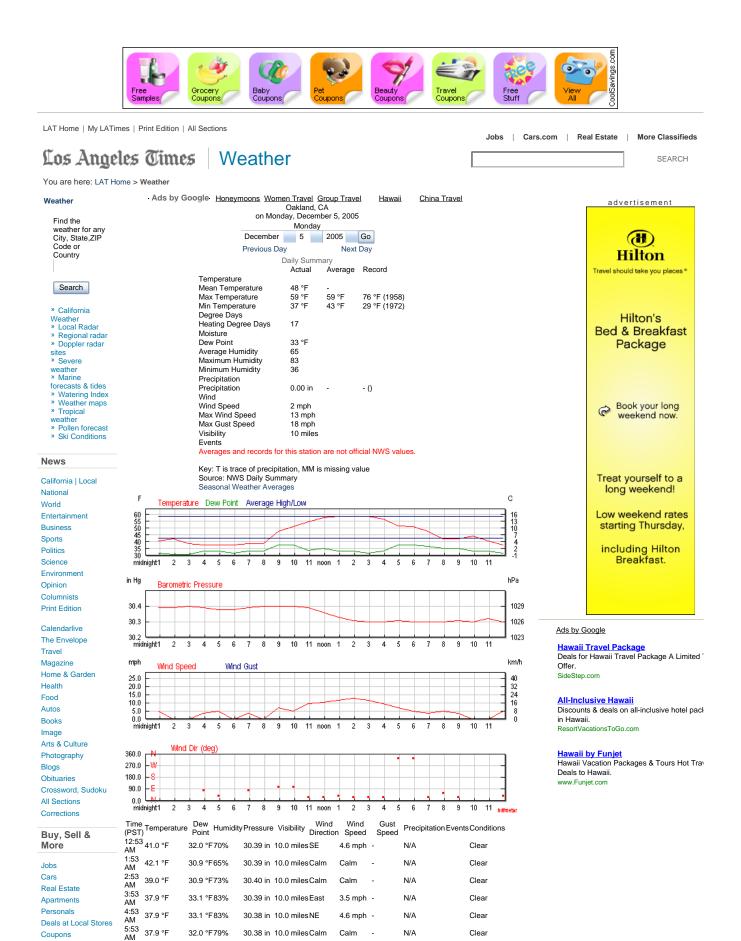

30.38 in 10.0 miles Calm

Calm

32.0 °F79%

37.9 °F

6:53

Coupons Newspaper Ads

Clear Scattered

N/A

| Discourse A.I.                          | AM 39.0 °F                       | 33.1 °F79%  | 30.39 in 10.0 miles East | 3.5 mph -      | N/A   | Clouds              |
|-----------------------------------------|----------------------------------|-------------|--------------------------|----------------|-------|---------------------|
| Place an Ad                             | 7:53<br>AM 39.0 °F               | 33.1 °F79%  | 30.40 in 10.0 miles Calm | Calm -         | N/A   | Scattered<br>Clouds |
| In the Newspaper<br>Online              | 8:53<br>AM 48.0 °F               | 37.9 °F68%  | 30.40 in 10.0 milesESE   | 6.9 mph -      | N/A   | Scattered<br>Clouds |
|                                         | 9:53 51.1 °F<br>- AM             | 37.9 °F61%  | 30.40 in 10.0 milesESE   | 4.6 mph -      | N/A   | Partly<br>Cloudy    |
| Settings &<br>Services                  | 10:53 55.0 °F<br>AM              | 34.0 °F45%  | 30.39 in 10.0 milesNNE   | 9.2 mph -      | N/A   | Partly<br>Cloudy    |
| Sign In                                 | <sup>- 11:53</sup> 57.9 °F<br>AM | 35.1 °F42%  | 30.36 in 10.0 miles NNE  | 10.4 mph-      | N/A   | Partly<br>Cloudy    |
| Register                                | 12:53<br>PM                      | 33.1 °F38%  | 30.33 in 10.0 milesNE    | 11.5 mph18.4 m | phN/A | Partly<br>Cloudy    |
| Personalized News<br>E-Mail Newsletters | <sup>1:53</sup> 59.0 °F<br>PM    | 33.1 °F38%  | 30.31 in 10.0 milesNNE   | 12.7 mph-      | N/A   | Partly<br>Cloudy    |
| SS Feeds                                | 2:53 59.0 °F<br>PM               | 32.0 °F36%  | 30.30 in 10.0 miles NNE  | 11.5 mph-      | N/A   | Partly<br>Cloudy    |
| Help<br>Contact Us                      | 3:53 57.0 °F<br>PM               | 33.1 °F40%  | 30.30 in 10.0 milesNNE   | 9.2 mph -      | N/A   | Partly<br>Cloudy    |
| L.A. Times Archives                     | 4:53<br>PM 52.0 °F               | 37.9 °F 59% | 30.31 in 10.0 miles NNW  | 6.9 mph -      | N/A   | Clear               |
| Reprint Requests                        | 5:53 51.1 °F<br>PM               | 37.9 °F61%  | 30.30 in 10.0 miles NNW  | 4.6 mph -      | N/A   | Clear               |
| Home Delivery                           | 6:53 48.0 °F<br>PM               | 37.0 °F66%  | 30.30 in 10.0 miles NNE  | 3.5 mph -      | N/A   | Clear               |
| Customer Support                        | 7:53 42.1 °F<br>PM               | 35.1 °F76%  | 30.30 in 10.0 miles ENE  | 4.6 mph -      | N/A   | Clear               |
| Subscribe                               | 8:53<br>PM 42.1 °F               | 35.1 °F76%  | 30.31 in 10.0 miles NNE  | 3.5 mph -      | N/A   | Clear               |
|                                         | 9:53 44.1 °F<br>PM               | 33.1 °F65%  | 30.30 in 10.0 milesCalm  | Calm -         | N/A   | Clear               |
|                                         | <sup>10:53</sup> 41.0 °F<br>PM   | 33.1 °F73%  | 30.32 in 10.0 miles Calm | Calm -         | N/A   | Clear               |
|                                         | <sup>11:53</sup> 37.9 °F<br>PM   | 32.0 °F79%  | 30.30 in 10.0 milesNE    | 4.6 mph -      | N/A   | Clear               |