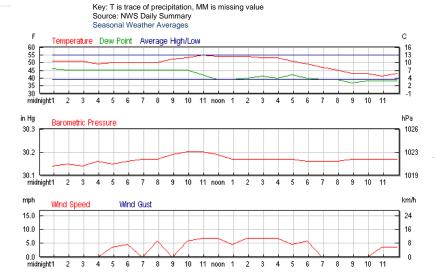

# Los Angeles Times | Weather

Temperature Mean Temperature Max Temperature

Degree Days

Moisture Dew Point

Min Temperature

Average Humidity

Maximum Humidity

Minimum Humidity

Max Wind Speed

Max Gust Speed

Precipitation

Precipitation

Wind Wind Speed

Visibility

Events

Wind Dir (dea

360.0

270.0 w

180.0 .0

90.0

0.0

Heating Degree Days

You are here: LAT Home > Weather

Ads by Google Honeymoons Women Travel Group Travel Hawaii com World Travel