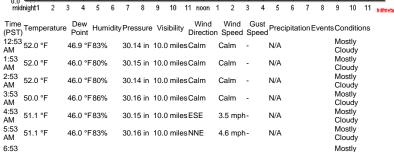

# **Expedia: Travel Deals**

Any Travel You Book at Expedia Comes Wil Our Best Price Guarantee www.Expedia.com

| Diagona Al                              | - AM 51.1 °F        | 46.0 °F83% | 30.17 in 10.0 miles Calm     | Calm -     | N/A | Cloudy              |
|-----------------------------------------|---------------------|------------|------------------------------|------------|-----|---------------------|
| Place an Ad                             | 7:53<br>AM 51.1 °F  | 46.0 °F83% | 30.17 in 10.0 miles NW       | 5.8 mph-   | N/A | Overcast            |
| In the Newspaper<br>Online              | 8:53<br>AM 53.1 °F  | 46.0 °F77% | 30.19 in 10.0 miles Calm     | Calm -     | N/A | Mostly<br>Cloudy    |
|                                         | 9:53<br>54.0 °F     | 46.0 °F75% | 30.20 in 10.0 miles NW       | 5.8 mph-   | N/A | Mostly<br>Cloudy    |
| Settings &<br>Services                  | 10:53<br>AM 55.9 °F | 43.0 °F62% | 30.20 in 10.0 miles NW       | 6.9 mph-   | N/A | Mostly<br>Cloudy    |
| Sign In                                 | 11:53<br>AM 55.0 °F | 39.9 °F57% | 30.19 in 10.0 miles West     | 6.9 mph-   | N/A | Mostly<br>Cloudy    |
| Register                                | 12:53<br>PM 55.0 °F | 39.9 °F57% | 30.17 in 10.0 miles Variable | e 4.6 mph- | N/A | Overcast            |
| Personalized News<br>E-Mail Newsletters | 1:53<br>PM 55.0 °F  | 41.0 °F59% | 30.17 in 10.0 miles WNW      | 6.9 mph-   | N/A | Overcast            |
| RSS Feeds                               | 2:53<br>PM 54.0 °F  | 42.1 °F64% | 30.17 in 10.0 miles West     | 6.9 mph-   | N/A | Mostly<br>Cloudy    |
| Help<br>Contact Us                      | 3:53<br>PM 54.0 °F  | 41.0 °F62% | 30.17 in 10.0 miles WNW      | 6.9 mph-   | N/A | Mostly<br>Cloudy    |
| L.A. Times Archives                     | 4:53<br>PM 52.0 °F  | 43.0 °F71% | 30.17 in 10.0 miles NW       | 4.6 mph-   | N/A | Overcast            |
| Reprint Requests                        | 5:53<br>PM 50.0 °F  | 41.0 °F71% | 30.16 in 10.0 miles NNW      | 5.8 mph-   | N/A | Mostly<br>Cloudy    |
| Home Delivery                           | 6:53<br>PM 48.0 °F  | 39.9 °F74% | 30.16 in 10.0 miles Calm     | Calm -     | N/A | Mostly<br>Cloudy    |
| Customer Support                        | 7:53<br>PM 46.0 °F  | 39.9 °F79% | 30.16 in 10.0 miles Calm     | Calm -     | N/A | Mostly<br>Cloudy    |
| Subscribe                               | 8:53<br>PM 44.1 °F  | 37.9 °F79% | 30.17 in 10.0 miles Calm     | Calm -     | N/A | Mostly<br>Cloudy    |
|                                         | 9:53<br>PM 44.1 °F  | 39.0 °F82% | 30.17 in 10.0 miles Calm     | Calm -     | N/A | Mostly<br>Cloudy    |
|                                         | 10:53 42.1 °F<br>PM | 39.0 °F89% | 30.17 in 10.0 miles East     | 3.5 mph-   | N/A | Scattered<br>Clouds |
|                                         | 11:53<br>PM 44.1 °F | 39.0 °F82% | 30.17 in 10.0 miles ESE      | 3.5 mph-   | N/A | Scattered<br>Clouds |